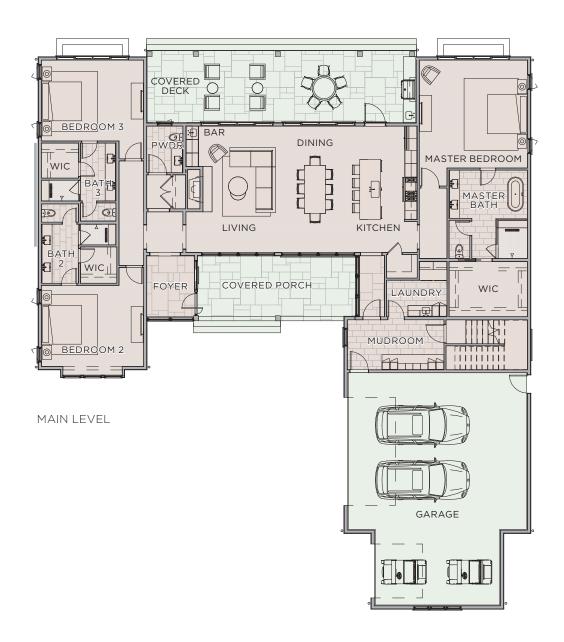

### WOODMONT

The Woodmont features 4,083-square-feet of living space with an inviting open floor plan. A glass gallery leads into the 15ft tall great room living-dining-kitchen area with a private primary suite on one side and two large bedroom suites on the other. A large covered patio accessed from the main living area makes outdoor entertaining ideal. Additionally, there is a large in-law suite above the 3 car garage.

Total SQ Footage: Main Level: 4,083 SF 3,216 SF Bedrooms:

Bathrooms: 4.5

**Upper Level:** 867 SF

# Features + Details

- 4,083 SF (6,183 SF Roofed)
- 10ft Tall Ceilings

• 3 Car Garage

- 15ft Tall Great Room
- Large Covered Patio
- Wood Shake Roofing
- 9ft Tall Glass Doors

UPPER LEVEL

GREATROOM

BEDROOM

BEDROOM