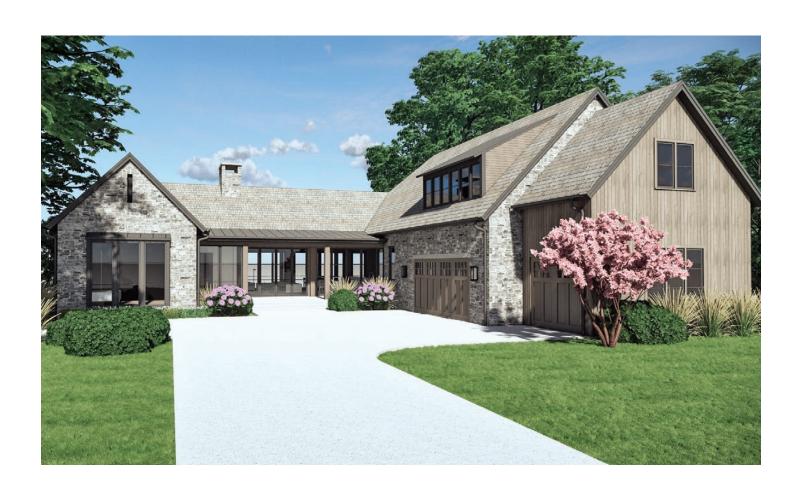

### WOODMONT

The Woodmont features 4,083-square-feet of living space with an inviting open floor plan. A glass gallery leads into the 15ft tall great room living-dining-kitchen area with a private primary suite on one side and two large bedroom suites on the other. A large covered patio accessed from the main living area makes outdoor entertaining ideal. Additionally, there is a large in-law suite above the 3 car garage.

# Features + Details

- 4,083 SF (6,183 SF Roofed)
- 10ft Tall Ceilings

• 3 Car Garage

- 15ft Tall Great Room
- Large Covered Patio
- Wood Shake Roofing
- 9ft Tall Glass Doors

UPPER LEVEL

GREATROOM

BEDROOM

BEDROOM