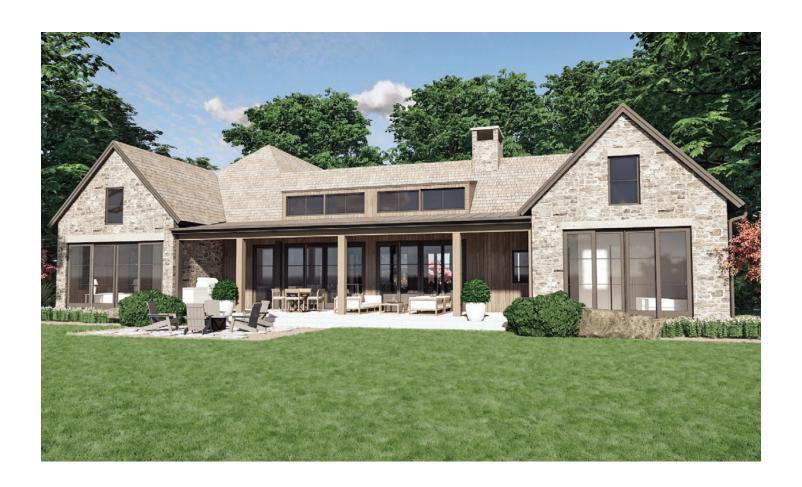

### WOODMONT

The Woodmont features 4,083-square-feet of living space with an inviting open floor plan. A glass gallery leads into the 15ft tall great room living-dining-kitchen area with a private primary suite on one side and two large bedroom suites on the other. A large covered patio accessed from the main living area makes outdoor entertaining ideal. Additionally, there is a large in-law suite above the 3 car garage.

# Features + Details

- 4,083 SF (6,183 SF Roofed)
- 10ft Tall Ceilings

• 3 Car Garage

- 15ft Tall Great Room
- Large Covered Patio
- Wood Shake Roofing
- 9ft Tall Glass Doors

UPPER LEVEL

GREATROOM

BEDROOM

BEDROOM