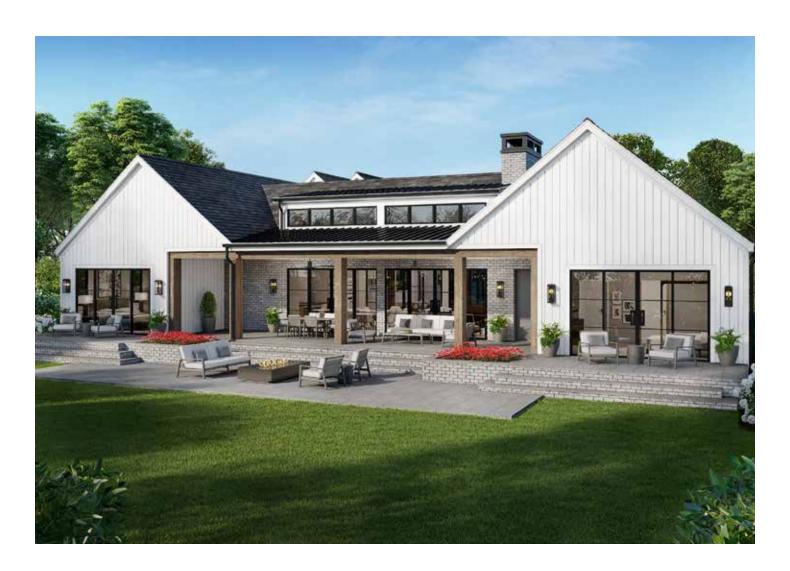

## WOODMONT

TROUBADOUR

Expansive covered patios in front and back make the 4,000 square-foot Woodmont perfect for Troubadour's indoor-out-door lifestyle. The main level of the residence features a separate master suite along with two additional spacious bedrooms along their own hallway. The inclusion of a 900-square-foot in-law suite on the upper level adds to the home's versatility for frequent guests.