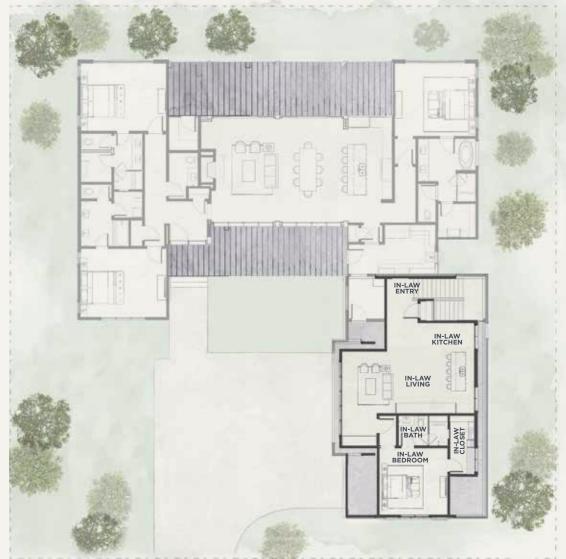

FLOOR PLANS

**Total SQ Footage:** 4,026 SF 3,033 SF Main Level:

Bedrooms: 4

Bathrooms: 4.5

993 SF In-Law:

REAR COVERED PATIO BEDROOM #2 3-CAR GARAGE Standard with all bedrooms are a large walk-in closet and a bath with a walk-in shower and double vanity. The mud room off the three-car garage offers access to the laundry room as well as a private entry to the generous in-law suite, which includes a great room with kitchen as well as a bedroom.

IN-LAW SUITE

MAIN LEVEL

WOODMONT