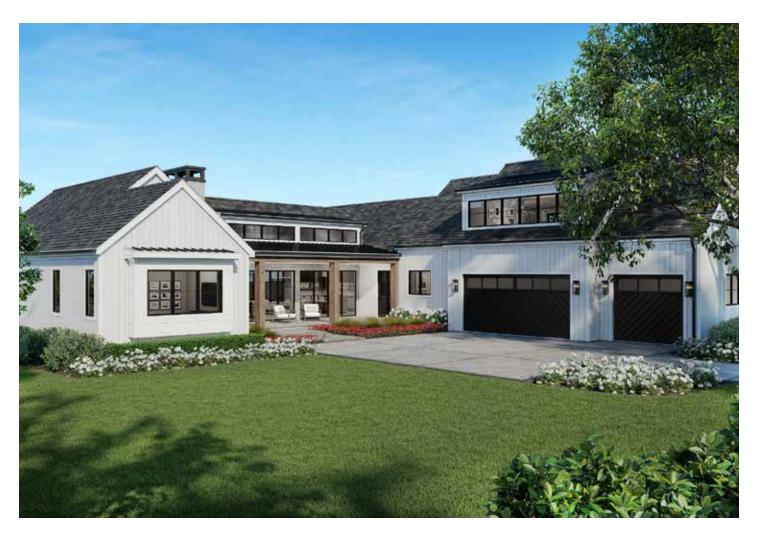

## WOODMONT

TROUBADOUR

Expansive covered patios in front and back make the 4,000 square-foot Woodmont perfect for Troubadour's indoor-out-door lifestyle. The main level of the residence features a separate master suite along with two additional spacious bedrooms along their own hallway. The inclusion of a 900-square-foot in-law suite on the upper level adds to the home's versatility for frequent guests.

FLOOR PLANS

**Total SQ Footage:** 4,026 SF 3,033 SF Main Level:

Bedrooms: 4

Bathrooms: 4.5

993 SF In-Law:

REAR COVERED PATIO BEDROOM #2 3-CAR GARAGE Standard with all bedrooms are a large walk-in closet and a bath with a walk-in shower and double vanity. The mud room off the three-car garage offers access to the laundry room as well as a private entry to the generous in-law suite, which includes a great room with kitchen as well as a bedroom.