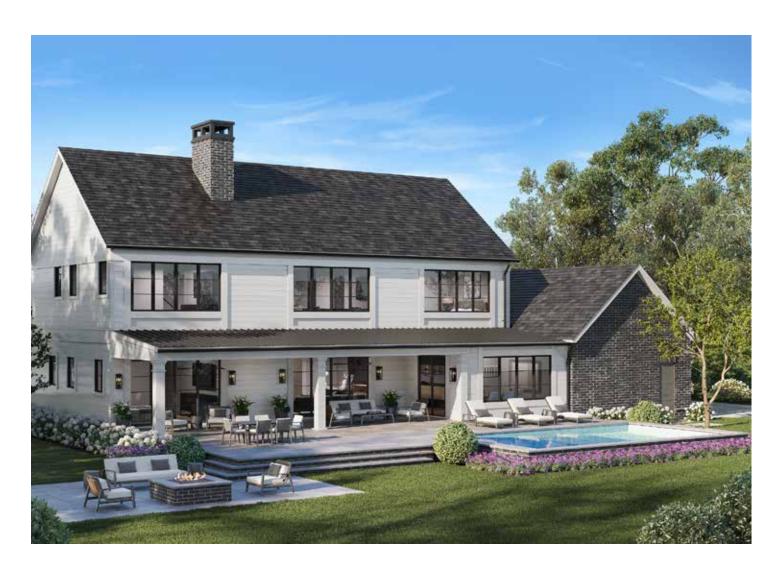

## **TALBOT**

TROUBADOUR

Perfect as a spacious primary residence, Talbot is a five-bedroom, 5,800-square-foot home with an ideal floor plan for both relaxed living and elegant entertaining. The main floor features the master bedroom and bath suite, which includes a media room; also on this level is another bedroom. The living room opens to the kitchen, which boasts a connecting pantry and chef kitchen, while a separate dining room is adjacent to a spacious patio.

FLOOR PLANS

**Total SQ Footage:** 5,865 SF

Bedrooms: 5 Bathrooms: 6

Main Level: Upper Level:

2,414 SF

MAIN LEVEL

An additional living room, bedroom, bunkroom, and junior master bedroom are on the upstairs level. Standard with all bedrooms are a spacious walk-in closet and bath with a walk-in shower and double vanity; a free-standing specialty tub is included in the master bath on the main level. With large sliding doors throughout the home, Talbot offers panoramas of the rolling Troubadour landscape.