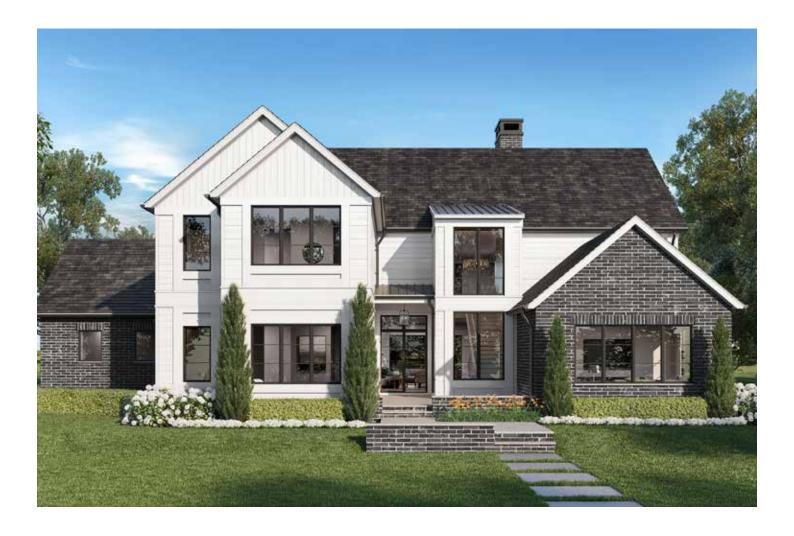

## **TALBOT**

TROUBADOUR

Perfect as a spacious primary residence, Talbot is a five-bedroom, 5,800-square-foot home with an ideal floor plan for both relaxed living and elegant entertaining. The main floor features the master bedroom and bath suite, which includes a media room; also on this level is another bedroom. The living room opens to the kitchen, which boasts a connecting pantry and chef kitchen, while a separate dining room is adjacent to a spacious patio.