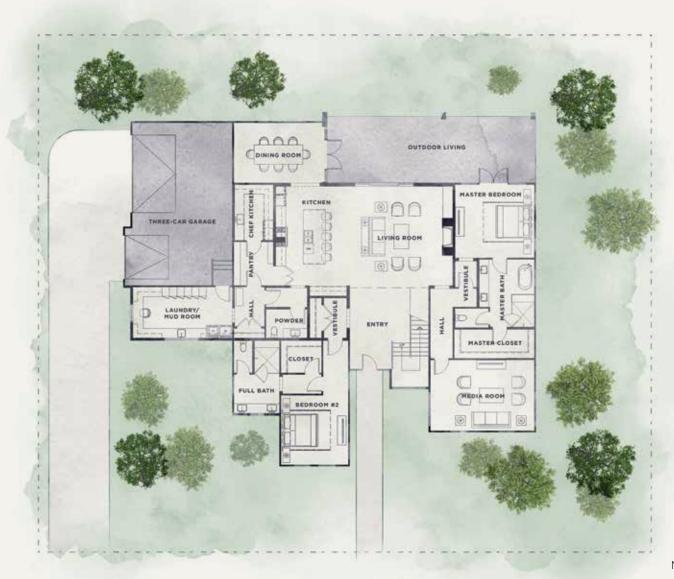

## **TALBOT**

TROUBADOUR

Perfect as a spacious primary residence, Talbot is a five-bedroom, 5,800-square-foot home with an ideal floor plan for both relaxed living and elegant entertaining. The main floor features the master bedroom and bath suite, which includes a media room; also on this level is another bedroom. The living room opens to the kitchen, which boasts a connecting pantry and chef kitchen, while a separate dining room is adjacent to a spacious patio.

FLOOR PLANS

**Total SQ Footage:** 5,865 SF

Bedrooms: 5 Bathrooms: 6

Main Level: Upper Level:

2,414 SF

MAIN LEVEL

An additional living room, bedroom, bunkroom, and junior master bedroom are on the upstairs level. Standard with all bedrooms are a spacious walk-in closet and bath with a walk-in shower and double vanity; a free-standing specialty tub is included in the master bath on the main level. With large sliding doors throughout the home, Talbot offers panoramas of the rolling Troubadour landscape.