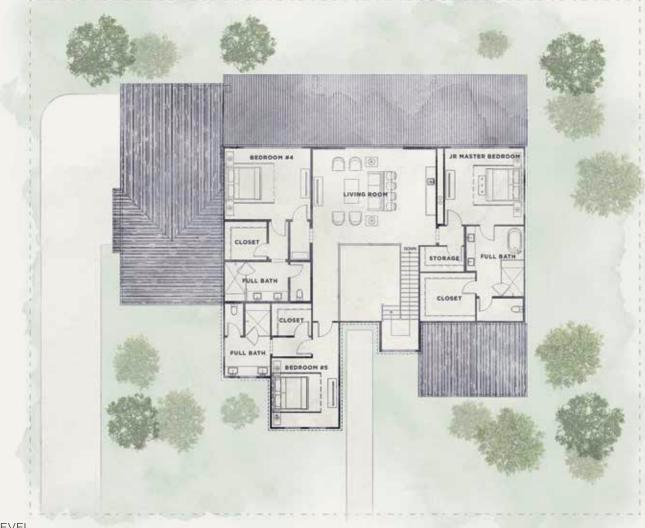

FLOOR PLANS

**Total SQ Footage:** 5,865 SF

Bedrooms: 5 Bathrooms: 6

Main Level: Upper Level:

2,414 SF

MAIN LEVEL

An additional living room, bedroom, bunkroom, and junior master bedroom are on the upstairs level. Standard with all bedrooms are a spacious walk-in closet and bath with a walk-in shower and double vanity; a free-standing specialty tub is included in the master bath on the main level. With large sliding doors throughout the home, Talbot offers panoramas of the rolling Troubadour landscape.

UPPER LEVEL

**TALBOT** 