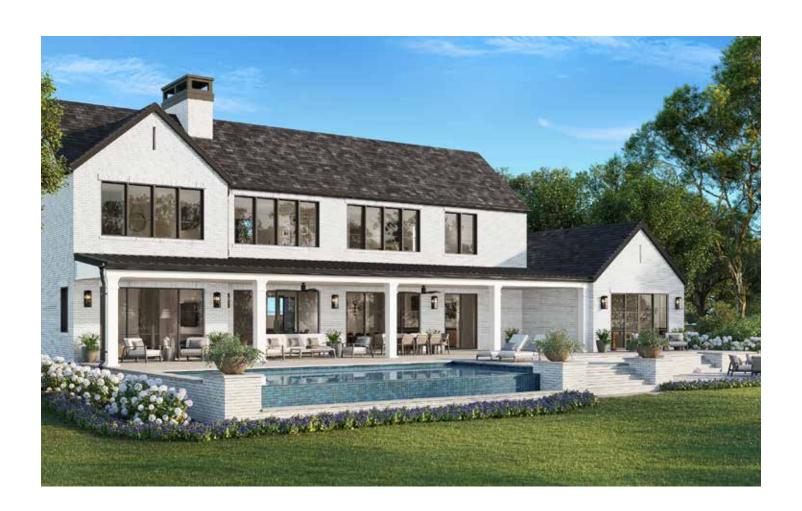

With 5,500 square feet of space, Nash is ideal for entertaining family and friends. The main level features the master bedroom, an additional bedroom with direct access to the covered patio, a media room, study, and wet bar, as well as a chef kitchen and pantry. Upstairs, the living room and another wet bar are adjacent to three large bedrooms.

FLOOR PLANS

**Total SQ Footage:** 5,569 SF

5,569 SF **Bedrooms:** 

2,087 SF

3,482 SF **Bathrooms:** 6

Upper Level:

Main Level:

THREE-CAR GARAGE MAIN LEVEL A spacious walk-in closet and bath with walk-in shower and double vanity come standard with all bedrooms, as does a free-standing specialty tub in the master bath. The mud/laundry room has lockers and a desk, making it the perfect place to store gear or work on projects. Large sliding glass doors along the living and dining rooms add to the serene feeling of a home in the countryside.