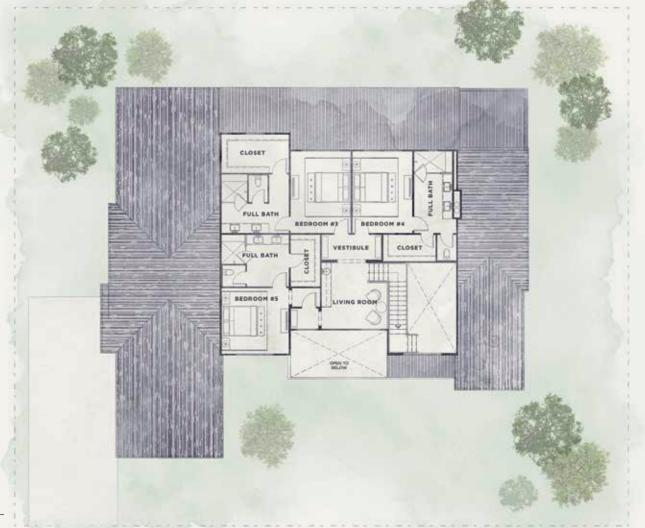

FLOOR PLANS

**Total SQ Footage:** 5,569 SF

5,569 SF **Bedrooms:** 

2,087 SF

3,482 SF **Bathrooms:** 6

Upper Level:

Main Level:

THREE-CAR GARAGE MAIN LEVEL A spacious walk-in closet and bath with walk-in shower and double vanity come standard with all bedrooms, as does a free-standing specialty tub in the master bath. The mud/laundry room has lockers and a desk, making it the perfect place to store gear or work on projects. Large sliding glass doors along the living and dining rooms add to the serene feeling of a home in the countryside.

UPPER LEVEL

2

CONTACT

T +1.615.436.6850 E info@thetroubadourclub.com TROUBADOUR GOLF AND FIELD CLUB

8000 Club View Dr College Grove, TN 37046

These materials and the features and amenities described and depicted herein are based upon current development plans, which are subject to change without notice. Obtain the property report required by applicable government authorities before signing anything. No governmental agency has judged the merits or value, if any, of this property. This material shall not constitute an offer to sell in any state where prior registration is required.