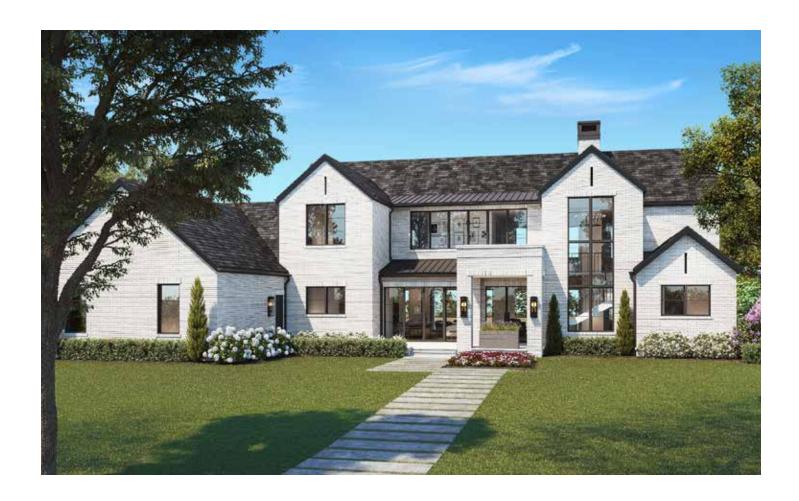

With 5,500 square feet of space, Nash is ideal for entertaining family and friends. The main level features the master bedroom, an additional bedroom with direct access to the covered patio, a media room, study, and wet bar, as well as a chef kitchen and pantry. Upstairs, the living room and another wet bar are adjacent to three large bedrooms.

FLOOR PLANS

**Total SQ Footage:** 5,569 SF

5,569 SF **Bedrooms:** 

2,087 SF

3,482 SF **Bathrooms:** 6

Upper Level:

Main Level:

THREE-CAR GARAGE MAIN LEVEL A spacious walk-in closet and bath with walk-in shower and double vanity come standard with all bedrooms, as does a free-standing specialty tub in the master bath. The mud/laundry room has lockers and a desk, making it the perfect place to store gear or work on projects. Large sliding glass doors along the living and dining rooms add to the serene feeling of a home in the countryside.