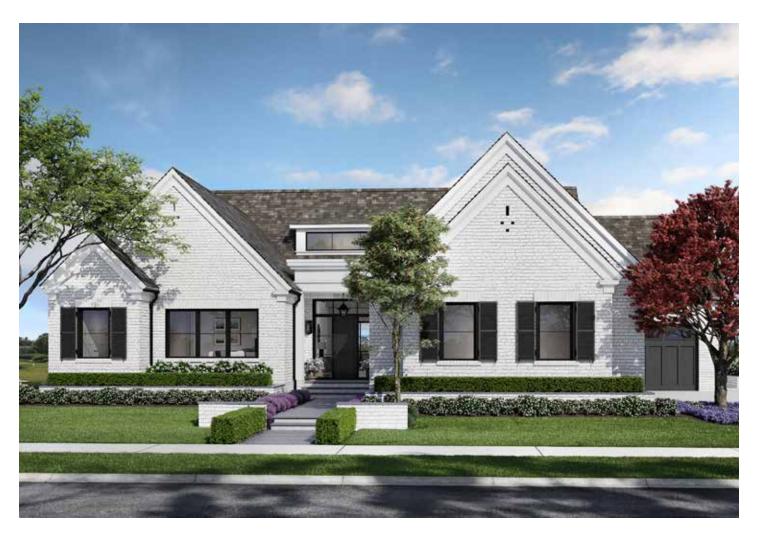

## **MELROSE**

TROUBADOUR

Dine indoors or out on the patio at Melrose, a 4,400-square-foot residence built for elevated everyday living. The kitchen and dining are open to the living room on the main level, where large sliding doors offer sweeping views of the surrounding landscape. Also on the main level, a hall gallery adds privacy to the master suite and another spacious bedroom. The terrace level features another living room with a wet bar and two additional large bedrooms.