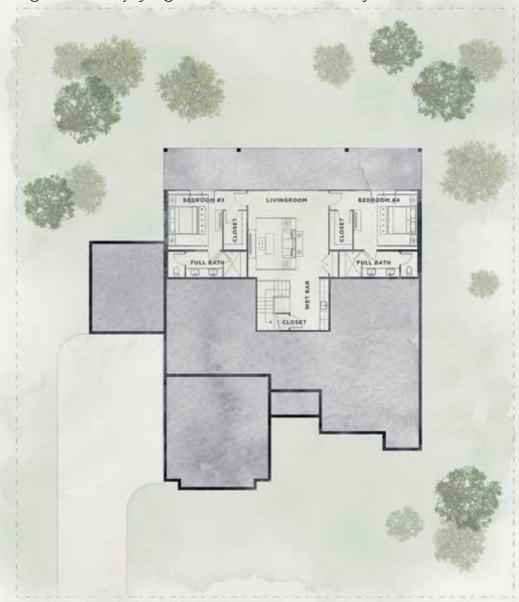

FLOOR PLANS

**Total SQ Footage:** 4,441 SF Main Level:

3,051 SF

1,390 SF

Bedrooms: 4 Bathrooms: 5

Terrace Level:

Standard with all bedrooms are a walk-in closet and baths with walk-in shower and a double vanity, while the master bath features a free-standing specialty tub. The convenient laundry/mud room includes a desk and lockers to store gear for enjoying the Tennessee countryside.

MAIN LEVEL

TERRACE LEVEL

**MELROSE** 