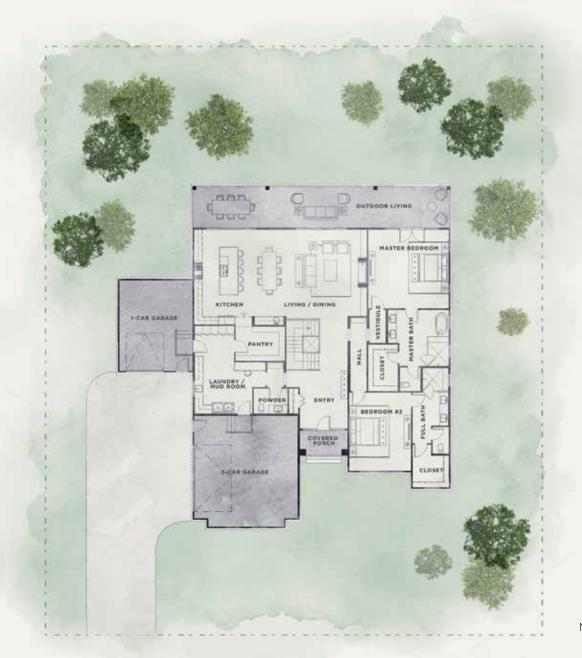

FLOOR PLANS

**Total SQ Footage:** 4,441 SF Main Level:

3,051 SF

1,390 SF

Bedrooms: 4 Bathrooms: 5

Terrace Level:

Standard with all bedrooms are a walk-in closet and baths with walk-in shower and a double vanity, while the master bath features a free-standing specialty tub. The convenient laundry/mud room includes a desk and lockers to store gear for enjoying the Tennessee countryside.

MAIN LEVEL

TERRACE LEVEL

**MELROSE** 