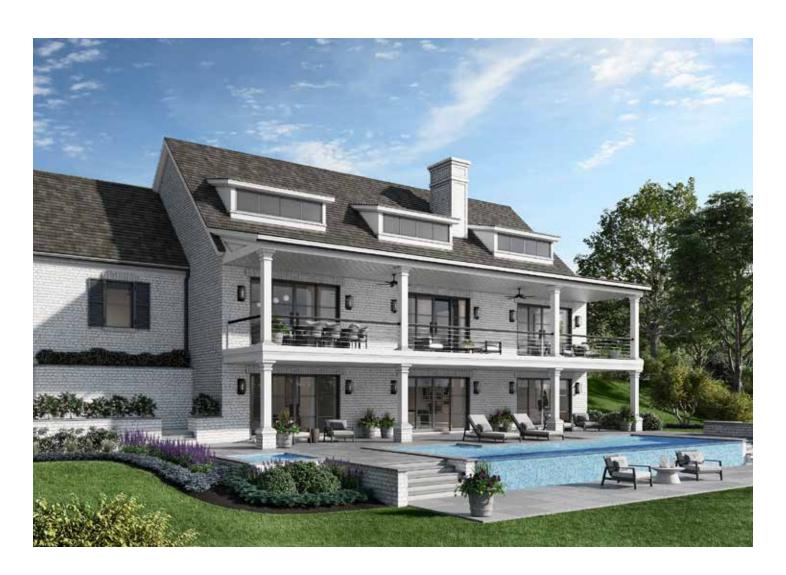

## **MELROSE**

TROUBADOUR

Dine indoors or out on the patio at Melrose, a 4,400-square-foot residence built for elevated everyday living. The kitchen and dining are open to the living room on the main level, where large sliding doors offer sweeping views of the surrounding landscape. Also on the main level, a hall gallery adds privacy to the master suite and another spacious bedroom. The terrace level features another living room with a wet bar and two additional large bedrooms.