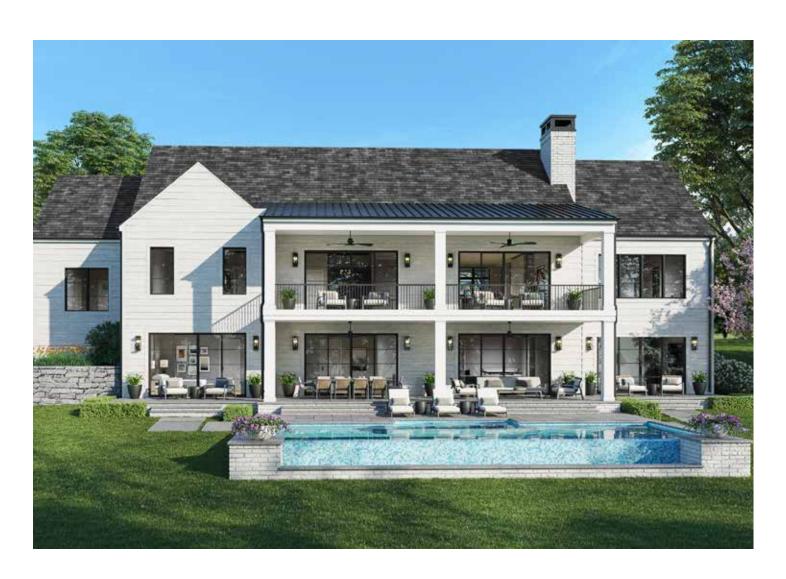

With five bedrooms and 6,200 square feet, Inglewood is designed for those who love to entertain. The home's entrance is on the terrace level and leads to the living and dining rooms which open to the kitchen, with its adjacent pantry and chef kitchen.

FLOOR PLANS

**Total SQ Footage:** 6,191 SF

Bedrooms:

Terrace Level:

Main Level: Bathrooms: 6 2,820 SF

Also on this level is the master bedroom suite and a study. Expansive sliding glass doors open to a patio for indoor-outdoor living backed by seamless views of the countryside. Upstairs on the main level are multiple bedrooms with a living room, game room, and wet bar that opens to additional outdoor living space.