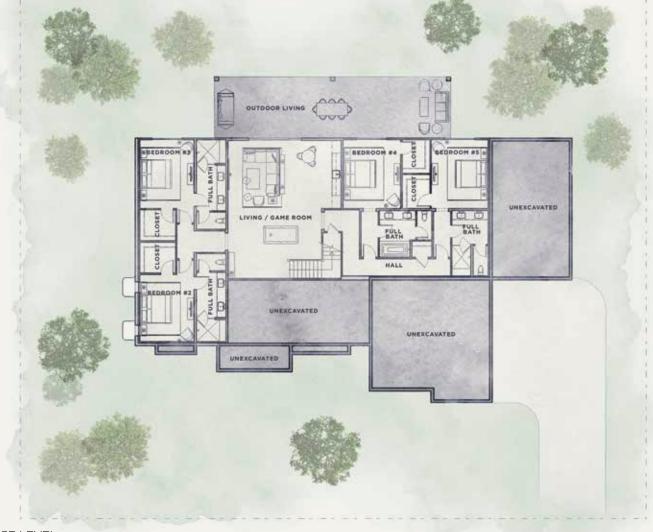

FLOOR PLANS

**Total SQ Footage:** 6,191 SF

Bedrooms:

Terrace Level:

Main Level: Bathrooms: 6 2,820 SF

Also on this level is the master bedroom suite and a study. Expansive sliding glass doors open to a patio for indoor-outdoor living backed by seamless views of the countryside. Upstairs on the main level are multiple bedrooms with a living room, game room, and wet bar that opens to additional outdoor living space.