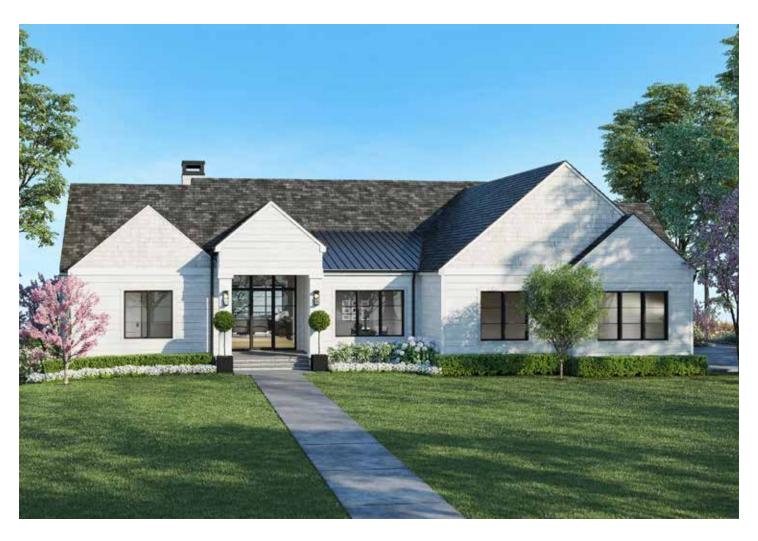

With five bedrooms and 6,200 square feet, Inglewood is designed for those who love to entertain. The home's entrance is on the terrace level and leads to the living and dining rooms which open to the kitchen, with its adjacent pantry and chef kitchen.

FLOOR PLANS

**Total SQ Footage:** 6,191 SF

Bedrooms:

Terrace Level:

Main Level: Bathrooms: 6 2,820 SF

Also on this level is the master bedroom suite and a study. Expansive sliding glass doors open to a patio for indoor-outdoor living backed by seamless views of the countryside. Upstairs on the main level are multiple bedrooms with a living room, game room, and wet bar that opens to additional outdoor living space.