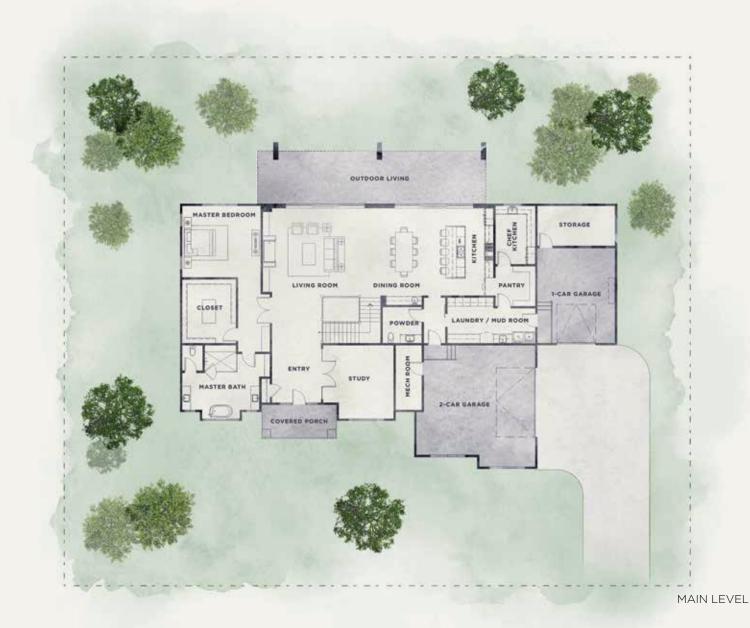

FLOOR PLANS

**Total SQ Footage:** 6,191 SF

Bedrooms:

Terrace Level:

Main Level: Bathrooms: 6 2,820 SF

Also on this level is the master bedroom suite and a study. Expansive sliding glass doors open to a patio for indoor-outdoor living backed by seamless views of the countryside. Upstairs on the main level are multiple bedrooms with a living room, game room, and wet bar that opens to additional outdoor living space.

TERRACE LEVEL

**INGLEWOOD** 