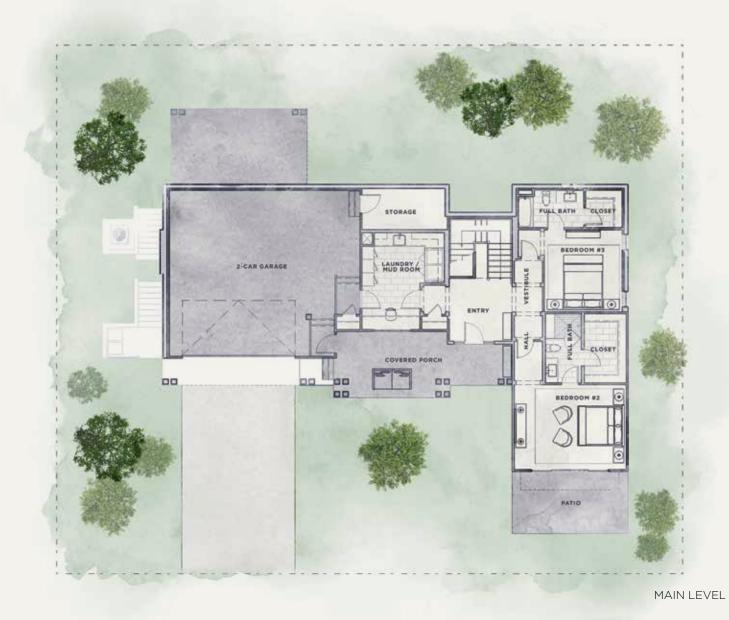

FLOOR PLANS

**Total SQ Footage:** 2,921 SF Main Level:

Bedrooms: 3 Bathrooms: 4

Upper Level:

1,178 SF 1,743 SF The 2,900-square-foot home includes two bedrooms on the main level, each with its own bathroom, and a master bedroom suite with a private balcony on the upper level. The Club Cottage is conveniently located to amenities such as the pool and fitness center.