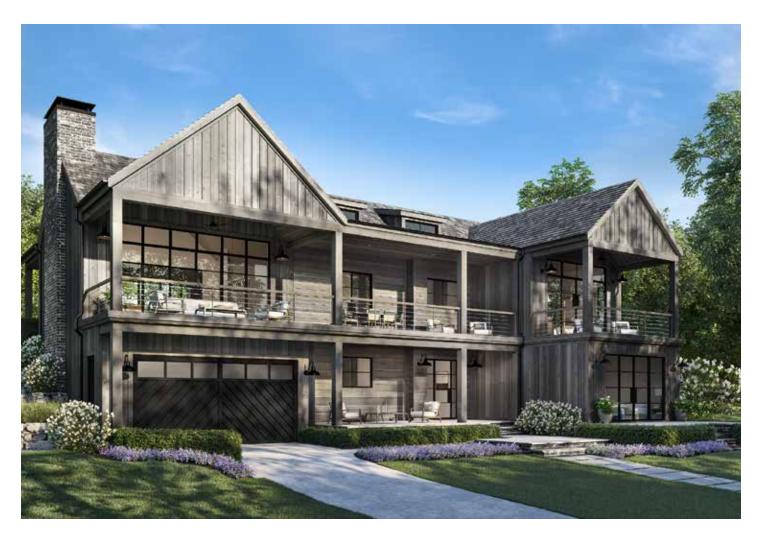

Families who enjoy seamless indoor/outdoor living, take note: The Club Cottage features expansive sliding glass doors along the living and dining rooms that open to multiple views of the covered decks and lush countryside.