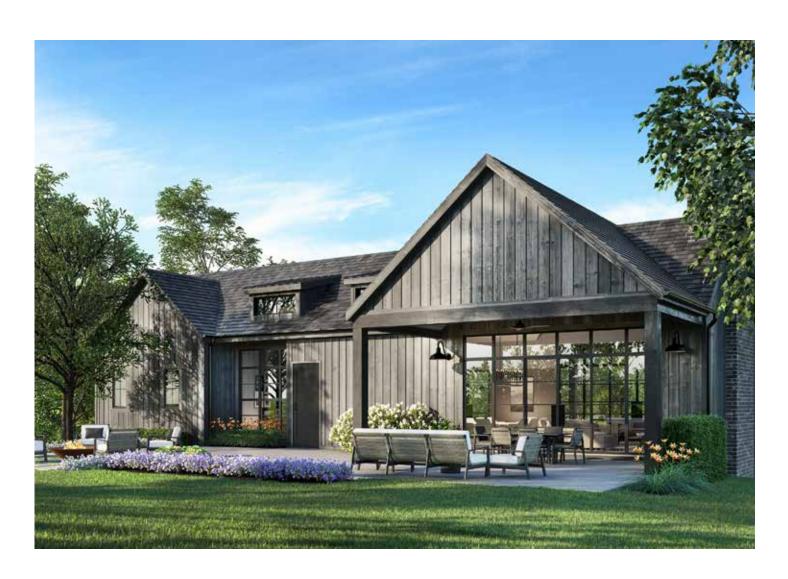

Families who enjoy seamless indoor/outdoor living, take note: The Club Cottage features expansive sliding glass doors along the living and dining rooms that open to multiple views of the covered decks and lush countryside.