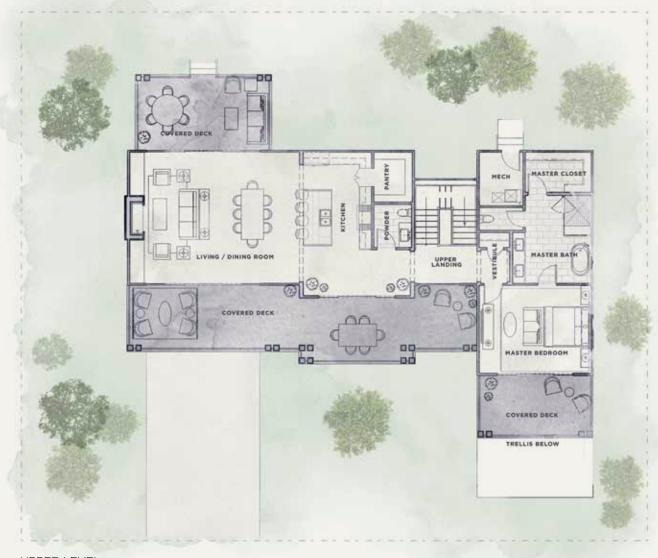

FLOOR PLANS

**Total SQ Footage:** 2,921 SF Main Level:

Bedrooms: 3 Bathrooms: 4

Upper Level:

1,178 SF 1,743 SF The 2,900-square-foot home includes two bedrooms on the main level, each with its own bathroom, and a master bedroom suite with a private balcony on the upper level. The Club Cottage is conveniently located to amenities such as the pool and fitness center.

UPPER LEVEL