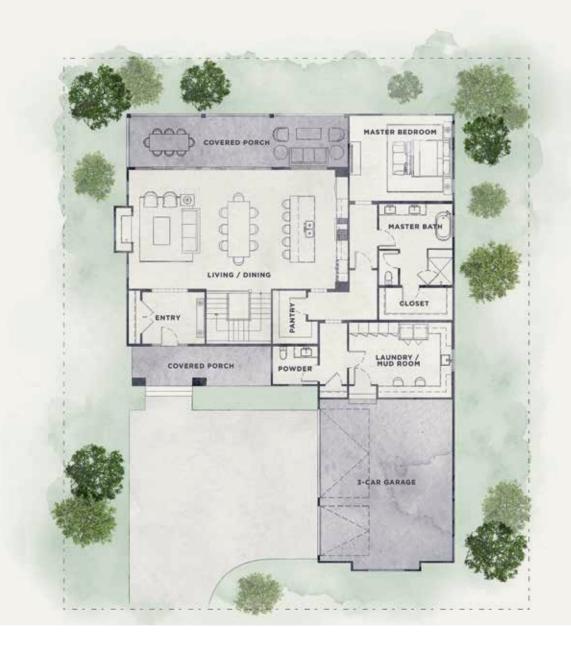

## FLOOR PLANS

| Total SQ Footage: | 4,436 SF | Bedrooms:  | 4 |
|-------------------|----------|------------|---|
| Main Level:       | 2,311 SF | Bathrooms: | 5 |
| Terrace Level:    | 2,125 SF |            |   |

Standard with all bedrooms are a large walk-in closet and a bath with a walk-in shower and double vanity, while the master bath on the main level has a free-standing specialty tub. The mud room includes a long desk and lockers to store the kids' coats and backpacks. This home offers multiple ways to enjoy the serene Tennessee surroundings.

TROUBADOUR GOLF AND FIELD CLUB

MAIN LEVEL

BERRY

CONTACT T +1.615.436.6850 E info@thetroubadourclub.com