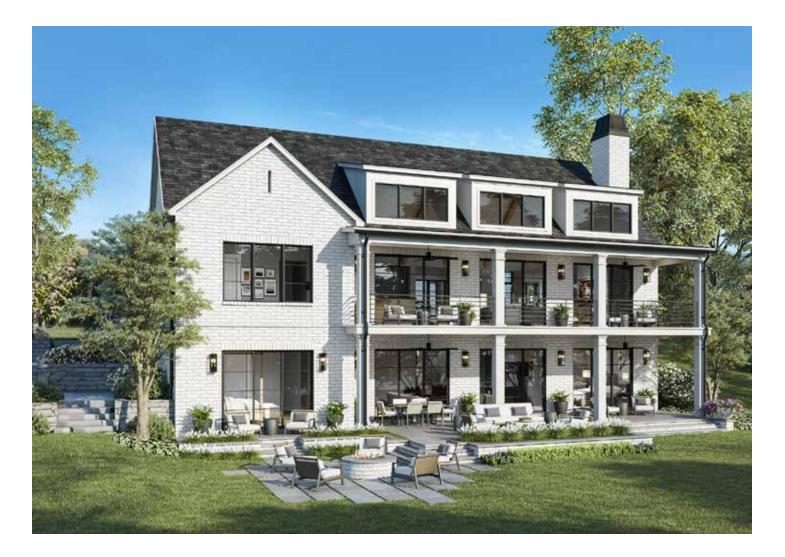

The rolling hills of Troubadour are on view from the expansive covered porches and terraces of Berry, whose 4,400 square feet of space invite an elevated everyday lifestyle. The home features a spacious master bedroom on the main level, and three large bedrooms plus a game room with a pool table and wet bar on the terrace level.