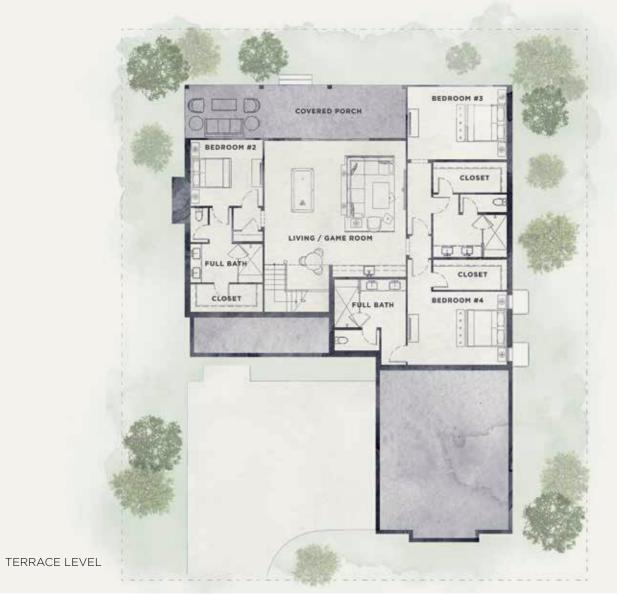

The rolling hills of Troubadour are on view from the expansive covered porches and terraces of Berry, whose 4,400 square feet of space invite an elevated everyday lifestyle. The home features a spacious master bedroom on the main level, and three large bedrooms plus a game room with a pool table and wet bar on the terrace level.

## FLOOR PLANS

| Total SQ Footage: | 4,436 SF | Bedrooms:  | 4 |
|-------------------|----------|------------|---|
| Main Level:       | 2,311 SF | Bathrooms: | 5 |
| Terrace Level:    | 2,125 SF |            |   |

Standard with all bedrooms are a large walk-in closet and a bath with a walk-in shower and double vanity, while the master bath on the main level has a free-standing specialty tub. The mud room includes a long desk and lockers to store the kids' coats and backpacks. This home offers multiple ways to enjoy the serene Tennessee surroundings.