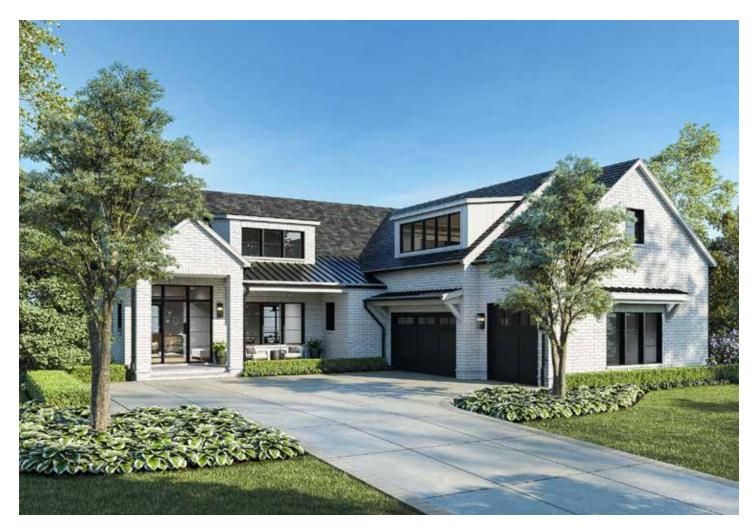

The rolling hills of Troubadour are on view from the expansive covered porches and terraces of Berry, whose 4,400 square feet of space invite an elevated everyday lifestyle. The home features a spacious master bedroom on the main level, and three large bedrooms plus a game room with a pool table and wet bar on the terrace level.

TROUBADOUR GOLF AND FIELD CLUB

MAIN LEVEL

BERRY

CONTACT T +1.615.436.6850 E info@thetroubadourclub.com