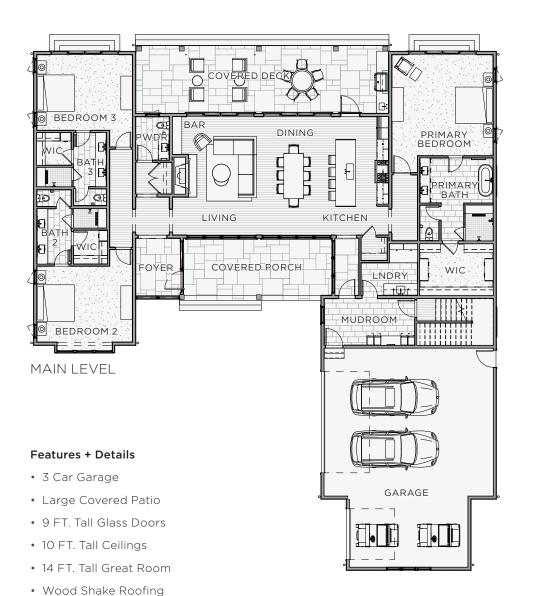

## Woodmont

The Woodmont features 4,083 square feet of living space with an inviting open floor plan. A glass gallery leads into the 14-foot-tall great room livingdining-kitchen area with a private primary suite on one side and two spacious bedroom suites on the other. A large, covered patio accessed from the main living area makes outdoor entertaining ideal. Additionally, there is a large in-law suite above the three car garage.

## Woodmont

| 4,083 SQ. FT.  | Main Level:        | 3,260 SQ. FT.                    |
|----------------|--------------------|----------------------------------|
| 6,113 SQ. FT.  | In-Law Suite:      | 823 SQ. FT.                      |
| 4              |                    |                                  |
| 4 Full, 1 Half |                    |                                  |
|                | 6,113 SQ. FT.<br>4 | 6,113 SQ. FT. In-Law Suite:<br>4 |