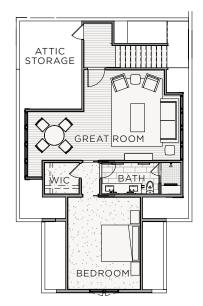

## Woodmont

The Woodmont features 4,083 square feet of living space with an inviting open floor plan. A glass gallery leads into the 14-foot-tall great room livingdining-kitchen area with a private primary suite on one side and two spacious bedroom suites on the other. A large, covered patio accessed from the main living area makes outdoor entertaining ideal. Additionally, there is a large in-law suite above the three car garage.

## Woodmont

| 4,083 SQ. FT.  | Main Level:        | 3,260 SQ. FT.                    |
|----------------|--------------------|----------------------------------|
| 6,113 SQ. FT.  | In-Law Suite:      | 823 SQ. FT.                      |
| 4              |                    |                                  |
| 4 Full, 1 Half |                    |                                  |
|                | 6,113 SQ. FT.<br>4 | 6,113 SQ. FT. In-Law Suite:<br>4 |

UPPER IN-LAW SUITE

Troubadour Golf & Field Club 8000 Club View Dr College Grove, TN 37046 (615) 436-6851 sales@thetroubadourclub.com thetroubadourclub.com

Discovery Tennessee Realty, LLC (480) 624-5200

These materials and the features and amenities described and depicted herein are based upon current development plans, which are subject to change without notice. Obtain the property report required by applicable government authorities before signing anything. No governmental agency has judged the merits or value, if any, of this property. This material shall not constitute an offer to sell in any state where prior registration is required.