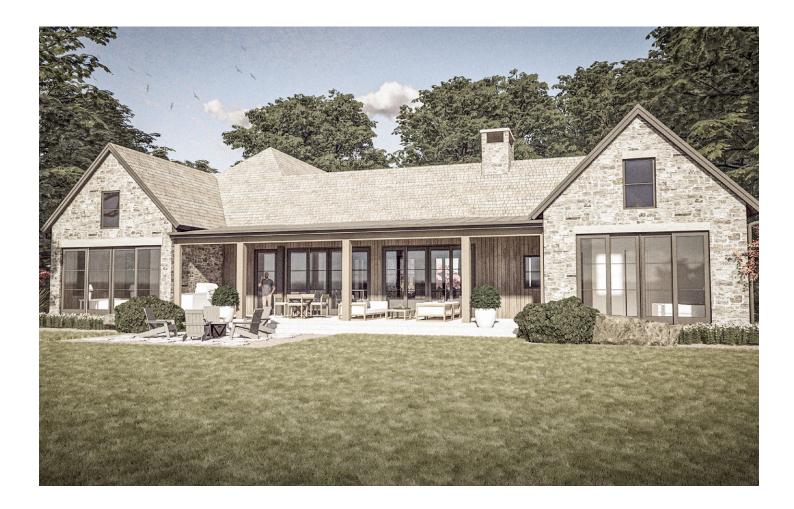

## Woodmont

The Woodmont features 4,083 square feet of living space with an inviting open floor plan. A glass gallery leads into the 14-foot-tall great room livingdining-kitchen area with a private primary suite on one side and two spacious bedroom suites on the other. A large, covered patio accessed from the main living area makes outdoor entertaining ideal. Additionally, there is a large in-law suite above the three car garage.

## Woodmont

| 4,083 SQ. FT.  | Main Level:        | 3,260 SQ. FT.                    |
|----------------|--------------------|----------------------------------|
| 6,113 SQ. FT.  | In-Law Suite:      | 823 SQ. FT.                      |
| 4              |                    |                                  |
| 4 Full, 1 Half |                    |                                  |
|                | 6,113 SQ. FT.<br>4 | 6,113 SQ. FT. In-Law Suite:<br>4 |