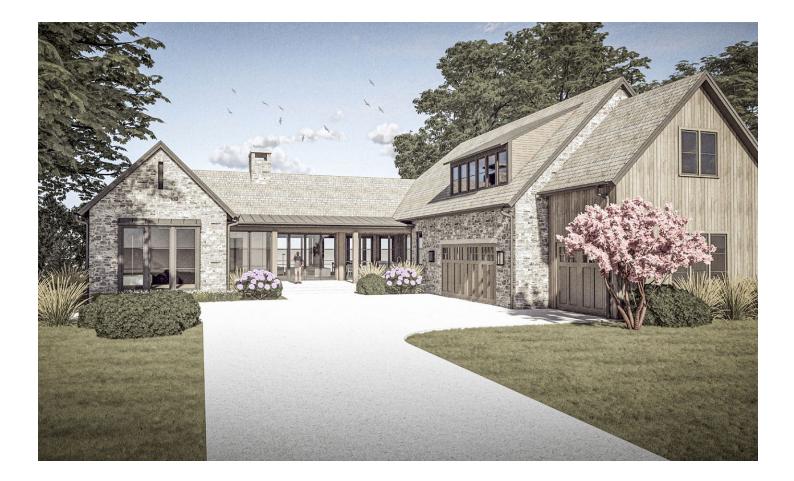

## Woodmont

The Woodmont features 4,083 square feet of living space with an inviting open floor plan. A glass gallery leads into the 14-foot-tall great room livingdining-kitchen area with a private primary suite on one side and two spacious bedroom suites on the other. A large, covered patio accessed from the main living area makes outdoor entertaining ideal. Additionally, there is a large in-law suite above the three car garage.

## Woodmont

| 4,083 SQ. FT.  | Main Level:        | 3,260 SQ. FT.                    |
|----------------|--------------------|----------------------------------|
| 6,113 SQ. FT.  | In-Law Suite:      | 823 SQ. FT.                      |
| 4              |                    |                                  |
| 4 Full, 1 Half |                    |                                  |
|                | 6,113 SQ. FT.<br>4 | 6,113 SQ. FT. In-Law Suite:<br>4 |