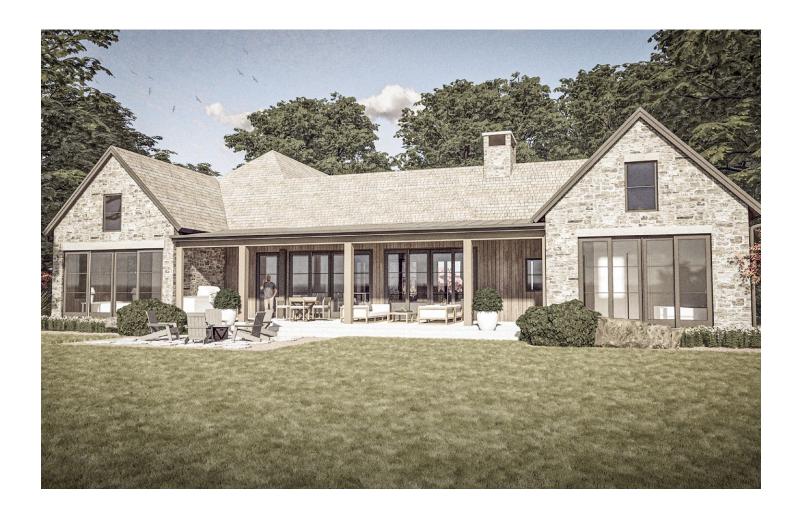

## Woodmont

The Woodmont features 4,083 square feet of living space with an inviting open floor plan. A glass gallery leads into the 14-foot-tall great room living-dining-kitchen area with a private primary suite on one side and two spacious bedroom suites on the other. A large, covered patio accessed from the main living area makes outdoor entertaining ideal. Additionally, there is a large in-law suite above the three car garage.

## Woodmont

**Total Square Footage:** 4,083 SQ. FT.

**Area Under Roof:** 6,113 SQ. FT.

Bedrooms: 4

**Bathrooms:** 4 Full, 1 Half

 Main Level:
 3,260 SQ. FT.

 In-Law Suite:
 823 SQ. FT.

**UPPER IN-LAW SUITE** 