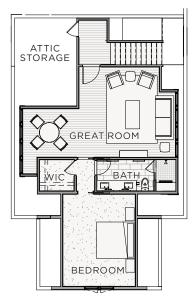

## Woodmont

The Woodmont features 4,083 square feet of living space with an inviting open floor plan. A glass gallery leads into the 14-foot-tall great room living-dining-kitchen area with a private primary suite on one side and two spacious bedroom suites on the other. A large, covered patio accessed from the main living area makes outdoor entertaining ideal. Additionally, there is a large in-law suite above the three car garage.

## Woodmont

**Total Square Footage:** 4,083 SQ. FT.

**Area Under Roof:** 6,113 SQ. FT.

Bedrooms: 4

**Bathrooms:** 4 Full, 1 Half

 Main Level:
 3,260 SQ. FT.

 In-Law Suite:
 823 SQ. FT.

**UPPER IN-LAW SUITE** 