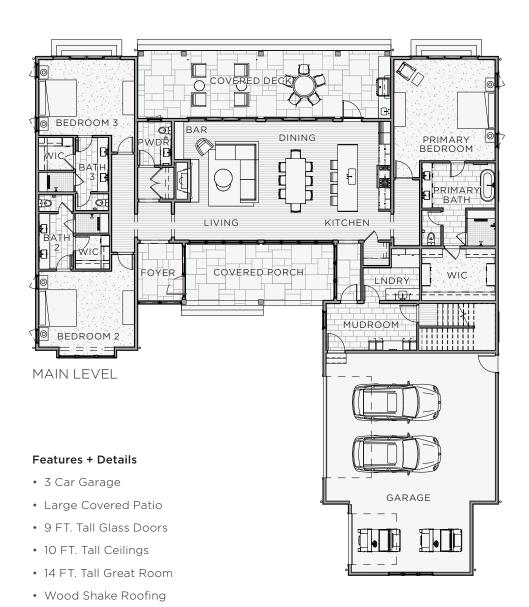

## Woodmont

The Woodmont features 4,083 square feet of living space with an inviting open floor plan. A glass gallery leads into the 14-foot-tall great room living-dining-kitchen area with a private primary suite on one side and two spacious bedroom suites on the other. A large, covered patio accessed from the main living area makes outdoor entertaining ideal. Additionally, there is a large in-law suite above the three car garage.

## Woodmont

**Total Square Footage:** 4,083 SQ. FT.

**Area Under Roof:** 6,113 SQ. FT.

Bedrooms: 4

**Bathrooms:** 4 Full, 1 Half

 Main Level:
 3,260 SQ. FT.

 In-Law Suite:
 823 SQ. FT.

**UPPER IN-LAW SUITE** 