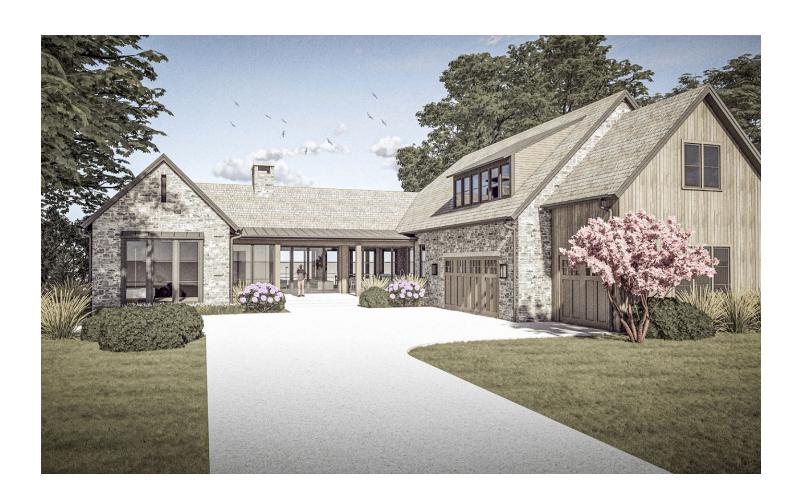

## Woodmont

The Woodmont features 4,083 square feet of living space with an inviting open floor plan. A glass gallery leads into the 14-foot-tall great room living-dining-kitchen area with a private primary suite on one side and two spacious bedroom suites on the other. A large, covered patio accessed from the main living area makes outdoor entertaining ideal. Additionally, there is a large in-law suite above the three car garage.

## Woodmont

**Total Square Footage:** 4,083 SQ. FT.

**Area Under Roof:** 6,113 SQ. FT.

Bedrooms: 4

**Bathrooms:** 4 Full, 1 Half

 Main Level:
 3,260 SQ. FT.

 In-Law Suite:
 823 SQ. FT.

**UPPER IN-LAW SUITE** 