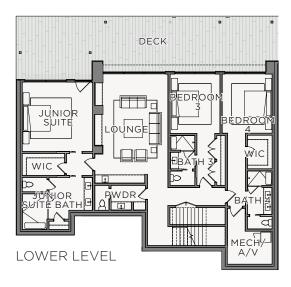

#### Lower Level Options

- Enlarged Junior Suite with Wet Room
- Enlarged Junior Suite
- Elevator
- Golf Simulator/ Media Room
- Enlarged Lounge
- Outdoor Kitchen & Double Sided Fireplace

#### Loft Options

- Loft Entrance
- In-Law Suite
- Double Suite
- Bunk Room
- Media Room

Options extending the main floor footprint of the residence requires the adjacent floor level to extend equally. The options for customizing the residence may not be available on each lot. Residence restrictions can be found in the lot portfolio.