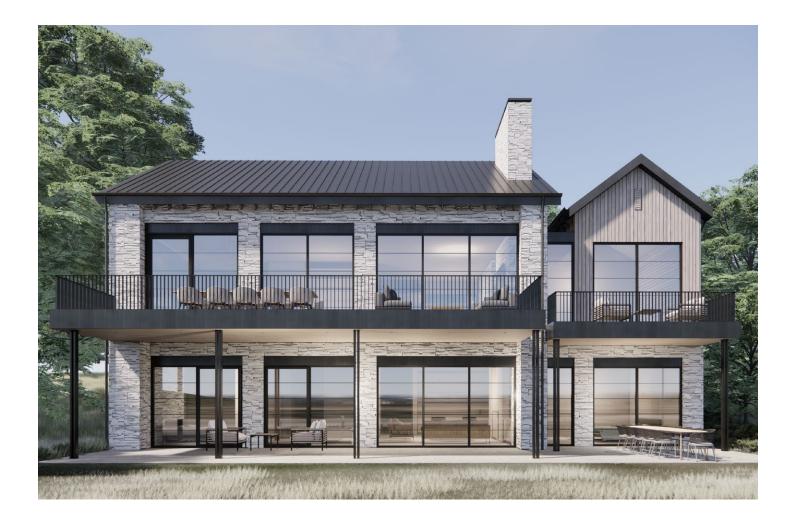

## Natchez

The Natchez is a luxurious cabin-style home at Troubadour Golf & Field Club. Designed to reflect the relaxed lifestyle of Middle Tennessee, this house represents a modern interpretation of that way of life. It showcases Troubadour's natural beauty through its dramatic views of the surrounding woods and hills, and is complimented by its architectural style, which features four bedrooms, four full and two half bathrooms. An abundance of natural light floods the space, and seamless transitions create indoor/outdoor living spaces which are ideal for Troubadour's Farmstead charm.