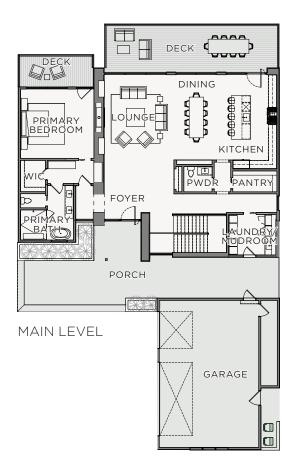

#### **Main Level Options**

- Enlarged Primary Suite
- Chef's Kitchen & Elevator
- Chef's Kitchen, Wetbar & Enlarged Closet
- Wine Room
- Wine/Feature Wall
- Outdoor Kitchen & Exterior Fireplace