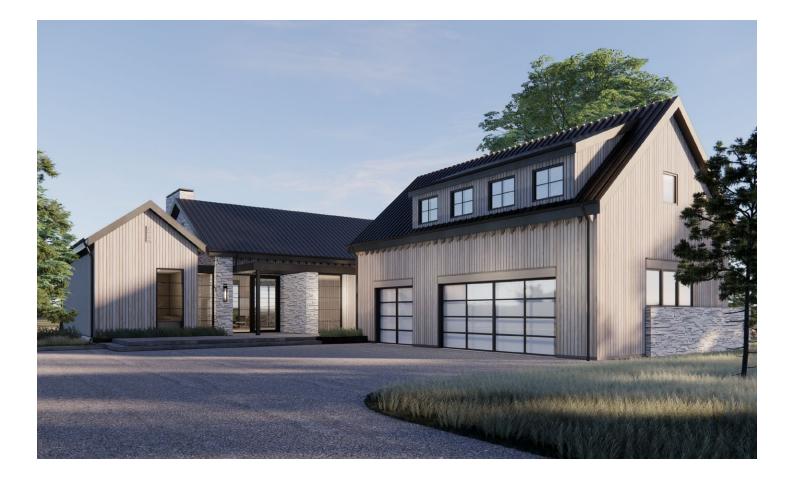

## Natchez

The Natchez is a luxurious cabin-style home at Troubadour Golf & Field Club. Designed to reflect the relaxed lifestyle of Middle Tennessee, this house represents a modern interpretation of that way of life. It showcases Troubadour's natural beauty through its dramatic views of the surrounding woods and hills, and is complimented by its architectural style, which features four bedrooms, four full and two half bathrooms. An abundance of natural light floods the space, and seamless transitions create indoor/outdoor living spaces which are ideal for Troubadour's Farmstead charm.

# Natchez

| Total Square Footage: | 5,335 sq ft    | Main Level:  | 2,663 sq ft |
|-----------------------|----------------|--------------|-------------|
| Bedrooms:             | 4              | Lower Level: | 2,672 sq ft |
| Bathrooms:            | 4 Full, 2 Half |              |             |