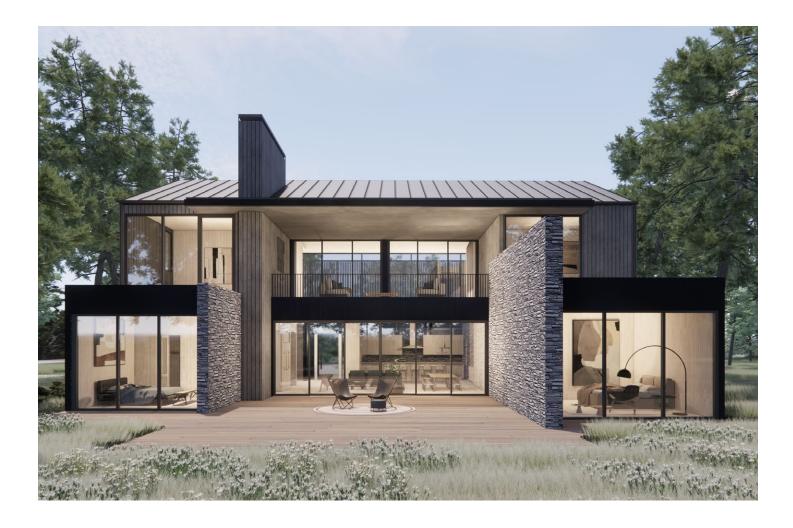

## Knox

The Knox is a stunning cabin-style home at Troubadour Golf & Field Club. Its unique design blends rustic beauty with simple elegance and provides perfect balance with the natural setting of Troubadour's Farmstead. Within the home's 5,083 square feet, it features four bedrooms, four full baths and two half baths. Enjoy the tranquility of your own private retreat with expansive windows that overlook the nearby woods and rolling hills.