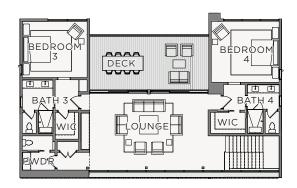

## Knox

UPPER LEVEL

### **Upper Level Options**

- Enlarged Bedroom 3
- Enlarged Bedroom 4