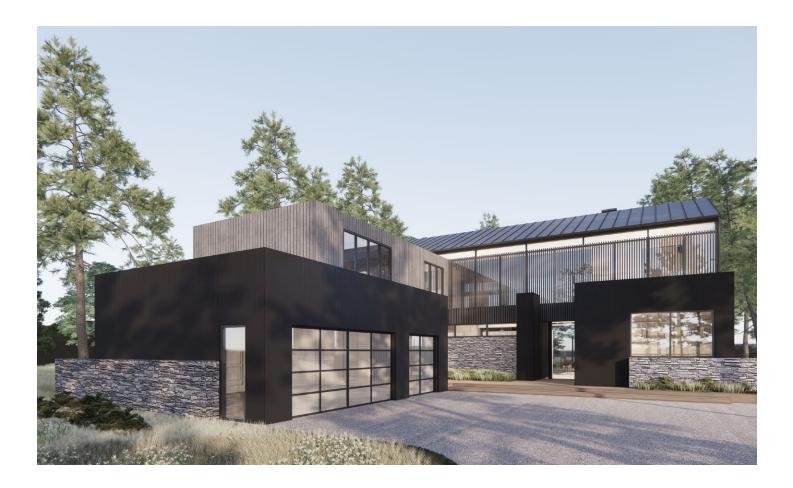

## Knox

The Knox is a stunning cabin-style home at Troubadour Golf & Field Club. Its unique design blends rustic beauty with simple elegance and provides perfect balance with the natural setting of Troubadour's Farmstead. Within the home's 5,083 square feet, it features four bedrooms, four full baths and two half baths. Enjoy the tranquility of your own private retreat with expansive windows that overlook the nearby woods and rolling hills.

# Knox

| Total Square Footage: | 5,083 sq ft    | Main Level:  | 3,149 sq ft |
|-----------------------|----------------|--------------|-------------|
| Bedrooms:             | 4              | Upper Level: | 1,934 sq ft |
| Bathrooms:            | 4 Full, 2 Half |              |             |