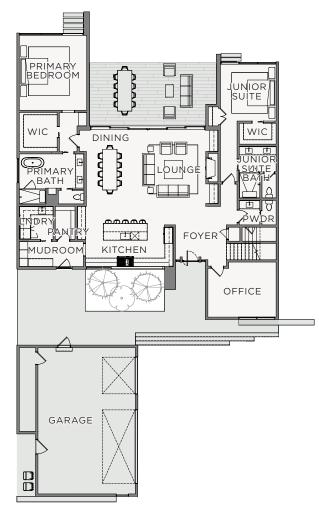

MAIN LEVEL

#### **Main Level Options**

- Enlarged Primary Bedroom
- Extended Mudroom & Laundry
- Enlarged Junior Suite
- Golf Simulator
- Outdoor Kitchen