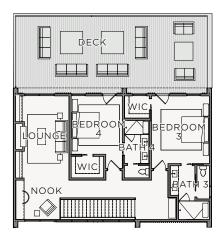

# Franklin

**Total Square Footage:** 4,464 sq ft

Bedrooms: 4

**Bathrooms:** 4 Full, 1 Half

Main Level: 2,928 sq ft Upper Level: 1,536 sq ft

### **Upper Level Options**

- Enlarged Bedrooms & Powder Room
- Bunk Room
- Golf Simulator
- · Additional Bedroom
- Powder Room

#### **Loft Options**

- Loft Entrance
- In-Law Suite
- Double Suite
- Bunk Room

Options extending the main floor footprint of the residence requires the adjacent floor level to extend equally.

The options for customizing the residence may not be available on each lot. Residence restrictions can be found in the lot portfolio.