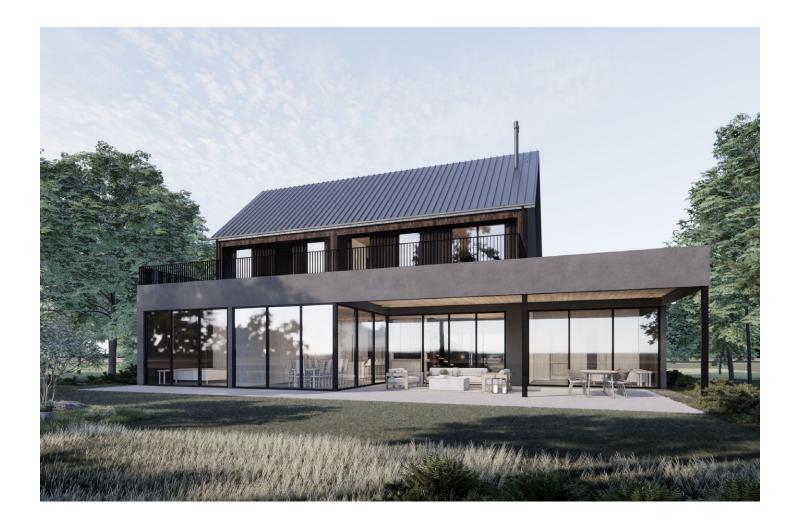

### Franklin

The Franklin at Troubadour Golf & Field Club is an elegant cabin-style home. With massive windows throughout all 4,464 square feet, you'll enjoy breathtaking views of the surrounding countryside. The home features ample living spaces and an expansive open-kitchen concept, with four bedrooms and four full and one half bathrooms. A seamless integration of interior and exterior spaces creates an effortless natural flow for entertaining guests or just enjoying the beauty of the outdoors.

# Franklin

**Total Square Footage:** 4,464 sq ft

Bedrooms: 4

**Bathrooms:** 4 Full, 1 Half

Main Level: 2,928 sq ft Upper Level: 1,536 sq ft