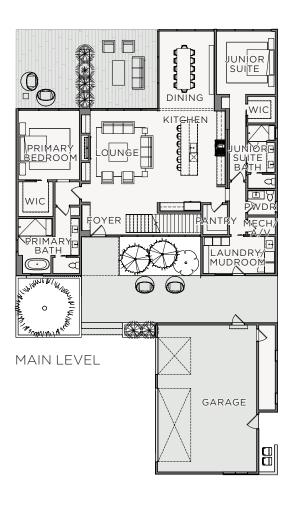

# Franklin

**Total Square Footage:** 4,464 sq ft

Bedrooms: 4

**Bathrooms:** 4 Full, 1 Half

Main Level: 2,928 sq ft Upper Level: 1,536 sq ft

#### Main Level Options

- Outdoor Kitchen
- Enlarged Primary Bedroom Opt. 1
- Enlarged Primary Bedroom Opt. 2
- Office
- Enlarged Mudroom & Pantry
- Enlarged Junior Suite
- Chef's Kitchen & Enlarged Junior Suite