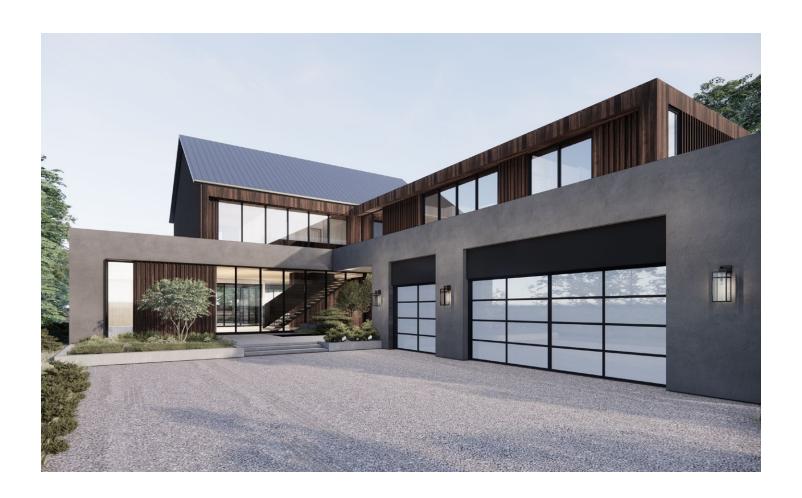

### Franklin

The Franklin at Troubadour Golf & Field Club is an elegant cabin-style home. With massive windows throughout all 4,464 square feet, you'll enjoy breathtaking views of the surrounding countryside. The home features ample living spaces and an expansive open-kitchen concept, with four bedrooms and four full and one half bathrooms. A seamless integration of interior and exterior spaces creates an effortless natural flow for entertaining guests or just enjoying the beauty of the outdoors.

# Franklin

**Total Square Footage:** 4,464 sq ft

Bedrooms: 4

**Bathrooms:** 4 Full, 1 Half

Main Level: 2,928 sq ft Upper Level: 1,536 sq ft