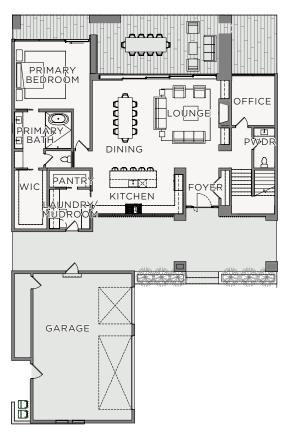

# Cumberland

**Total Square Footage:** 5,041 SQ FT

Bedrooms: 4

**Bathrooms:** 4 Full, 2 Half

Main Level: Upper Level: 2,525 SQ FT 2,516 SQ FT

MAIN LEVEL

#### Main Level Options

- Outdoor Kitchen
- · Chef's Kitchen
- Extended Mudroom