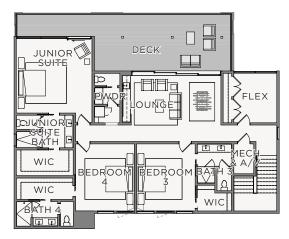

## Cumberland

UPPER LEVEL

### **Upper Level Options**

- Enclosed Lounge with Fireplace
- Golf Simulator
- Media Room

#### **Loft Options**

- Loft Entrance
- In-Law Suite
- Double Suite
- Bunk Room
- · Media Room and Golf Simulator

Options extending the main floor footprint of the residence requires the adjacent floor level to extend equally. The options for customizing the residence may not be available on each lot. Residence restrictions can be found in the lot portfolio.