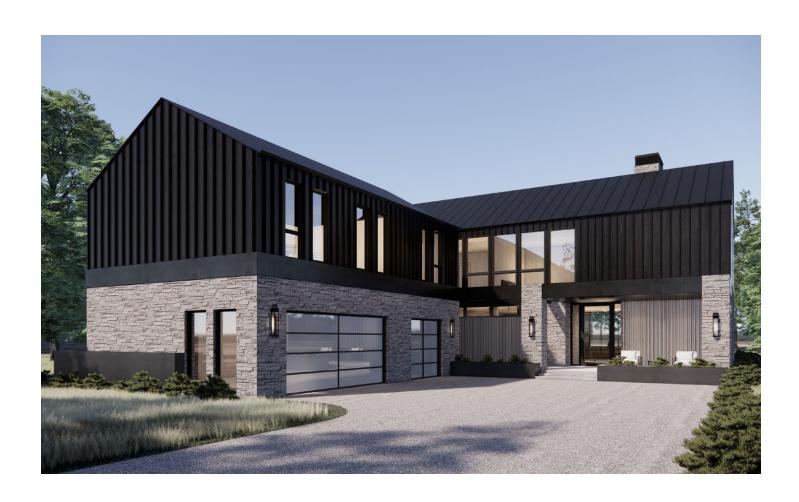

### Cumberland

Troubadour Golf & Field Club offers the Cumberland, a distinguished cabinstyle home. It complements the laidback lifestyle of Middle Tennessee by giving you and your family a sense of being close to nature. With a spacious floor plan and a thoughtfully designed exterior, the home offers a great place to connect with neighbors and entertain friends. It has four bedrooms and four full and two half bathrooms within 5,041 square feet, allowing you to take advantage of all Troubadour's Farmstead has to offer.

# Cumberland

**Total Square Footage:** 5,041 SQ FT

Bedrooms: 4

**Bathrooms:** 4 Full, 2 Half

Main Level: Upper Level: 2,525 SQ FT 2,516 SQ FT

MAIN LEVEL